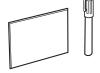

#### Mini Chalk Cards

- Write-on cards with contemporary chalk look
- Display with clip style or slotted card holders
- Looks great with the Hammered Aluminum Card Holders
- White Chalk Marker included with each pack
- Available in multiple sizes
- Black wet-erase board
- Sold in packs of 20

#### Chalkboard Pen

- Use with write-on boards for a chalk look
- Text can be removed with warm soapy water and a soft cloth
- Writes like a normal pen
- No preparation needed - just uncap and write
- Use with Chalkboard Stand and Tent (above) and Chalkboard Crates
- White chalkboard ink