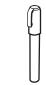

#### Chalkboard Pen

- Use with write-on boards for a chalk look
- Text can be removed with warm soapy water and a soft cloth
- Writes like a normal pen
- No preparation needed - just uncap and write
- Use with Chalkboard Stand and Tent (above) and Chalkboard Crates
- White chalkboard ink