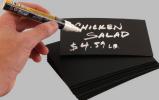

#### Mini Chalk Cards

- Write-on cards with contemporary chalk look
- Display with clip style or slotted card holders
- Looks great with the Hammered Aluminum Card Holders
- White Chalk Marker included with each pack
- Available in multiple sizes
- Black wet-erase board
- Sold in packs of 20