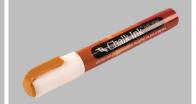

#### Chalkboard Pen

- Use with write-on boards for a chalk look
- Text can be removed with warm soapy water and a soft cloth
- Writes like a normal pen
- No preparation needed - just uncap and write
- Use with Chalkboard Stand and Tent (above) and Chalkboard Crates
- White chalkboard ink