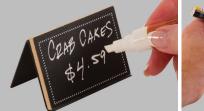

#### Chalkboard Write-On Tent

- Write-on board allows quick sign changes with trendy chalk look
- Tent sign holder provides doublesided viewing
- Chalkboard ink can be removed with warm soapy water and a soft cloth
- Use with Chalkboard Pen (below)
- Black wet-erase board

#### Chalkboard Pen

- Use with write-on boards for a chalk look
- Text can be removed with warm soapy water and a soft cloth
- Writes like a normal pen
- No preparation needed - just uncap and write
- Use with Chalkboard Stand and Tent (above) and Chalkboard Crates
- White chalkboard ink