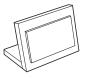

### Bamboo Write-On Board

- · Eco-friendly write-on board is ideal for quick and easy product and price changes
- Slanted frame for easy viewing angle
- Chalkboard ink can be removed with a wet cloth
- Use with Chalkboard Pen
- Black wet-erase board