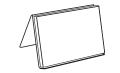

### Bamboo Write-On Board

- · Eco-friendly write-on board is ideal for quick and easy product and price changes
- Slanted frame for easy viewing angle
- Chalkboard ink can be removed with a wet cloth
- Use with Chalkboard Pen
- Black wet-erase board